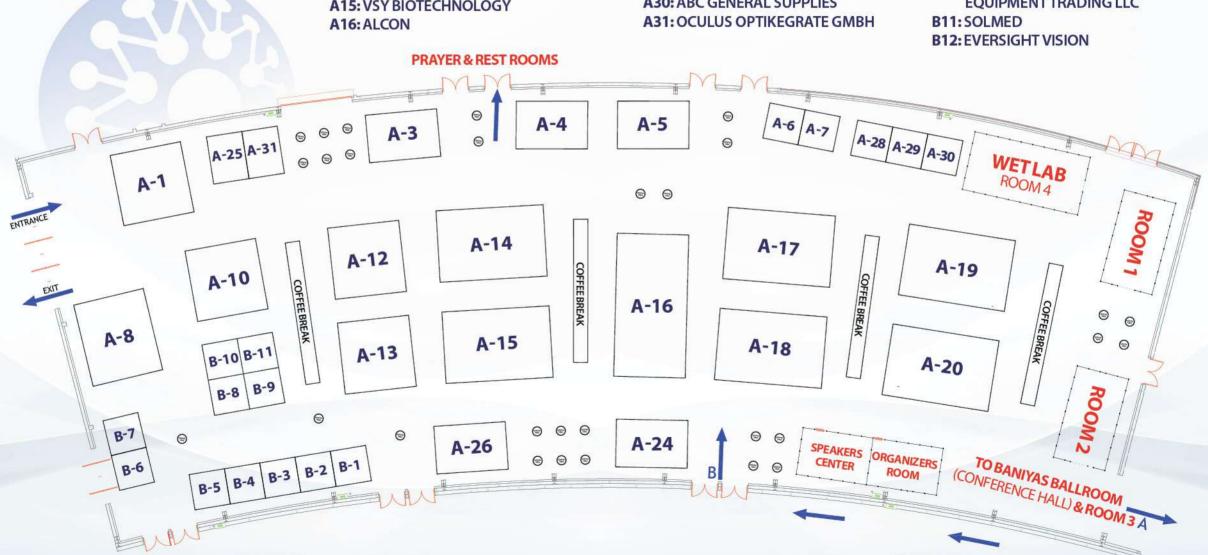

**OSASMEDICAL** 

أوساس الطبية

APPASAMY ASSOCIATES

GOLD

A1: ABBVIE
A3: JAMJOOM
A4 & A5: FGMED
A6: TRB CHEMEDICA
A7: FIDIA PHARMA
A8: ZEISS/ALPHAMED
A10: SANTEN
A12: ROCHE
A13: TOPCON
A14: MPC HEALTHCARE
A15: VSY BIOTECHNOLOGY

A17: JOHNSON & JOHNSON A18: NOVARTIS

A19: AMICO

**A20: MEDICALS INTERNATIONAL** 

A24: BAUSCH + LOMB

**A25:**HEIDELBERG ENGINEERING GMBH

A26: BAYER

A28: AL AMOUDI MEDICAL EQUIPMENT TRADING CO. LLC

A29: LKC TECHNOLOGIES INC. A30: ABC GENERAL SUPPLIES **B1: APPASAMY ASSOCIATES** 

**B2: THEA PHARMA** 

**B3: OPTITECH EYECARE** 

**B4:** LABORATORIES KOL

**B5: MEDICURE INSTRUMENTS** 

**B6: VISION SHARE** 

**B7: CHONA SURGICAL** 

**B8:** ORCHIDIA PHARMACEUTICALS IND.

**B9: AXIA DRUGSTORE LLC** 

B10: EUYUNCARE MEDICAL
EQUIPMENT TRADING LLC

DAY 1

THURSDAY | 23 NOVEMBER 2023

| TIME          | BANIYAS B                                                                                                      | ALLROOM                                                        | INSTRUCTION                                            | WETLAB<br>SESSIONS                              |                                        |                                              |
|---------------|----------------------------------------------------------------------------------------------------------------|----------------------------------------------------------------|--------------------------------------------------------|-------------------------------------------------|----------------------------------------|----------------------------------------------|
| 10000         | LEFT CHANNEL RIGHT CHANNEL                                                                                     |                                                                | ROOM 1                                                 | ROOM 2                                          | ROOM 3                                 | ROOM 4                                       |
| 12:00 - 12:15 |                                                                                                                |                                                                |                                                        |                                                 |                                        |                                              |
| 13:00 - 13:15 | Registration an                                                                                                | d Lunch Buffet                                                 |                                                        |                                                 |                                        |                                              |
| 14:00 - 14:15 |                                                                                                                |                                                                | 14:00 - 15:15                                          | 14:00 - 15:15                                   | 14:00 - 15:15                          |                                              |
| 14:15 - 14:30 | Introduction                                                                                                   | to AV System                                                   | Retina Course:                                         | Cornea Course:                                  | Cataract Course:                       |                                              |
| 14:30 - 14:45 | CHARK TANK The New And The                                                                                     | Dadiatuia                                                      | "Retinal Detachment<br>Surgery Simplified.             | Pushing the limits in<br>Lamellar keratoplasty  | Video Course on<br>Capsular Challenges |                                              |
| 14:45 - 15:00 | SHARK TANK The New And The<br>Best! - <b>Part 1</b>                                                            | Pediatric: The 2 Sides of the Coin:                            | From Basic to                                          | (Interactive Course)                            | and Vitreous                           |                                              |
| 15:00 - 15:15 |                                                                                                                | Is Old Still Gold?                                             | Advanced"                                              |                                                 | Management                             |                                              |
| 15:15 - 15:30 | Industrial Talk - VSY Biotechnology                                                                            |                                                                |                                                        |                                                 |                                        |                                              |
| 15:30 - 15:45 | Retina:                                                                                                        | Cataract:                                                      |                                                        |                                                 |                                        |                                              |
| 15:45 - 16:00 | "EPOMEC OSCAR Video Competition                                                                                | Videos on Intraoperative                                       | 15:15 - 17:00  Free Paper Session 1  Cor/Cat/Ref (1)   | 15:30 - 17:30<br>Free Paper Session 2<br>Retina |                                        |                                              |
| 16:00 - 16:15 | for Best Practical Tips in<br>Retinal Surgeries"                                                               | Complications that can be avoided<br>"Learn from my Mistakes!" |                                                        |                                                 |                                        | 15:30 - 17:00<br>DMEK Wetlab<br>Group 1      |
| 16:15 - 16:30 | Nethal Sargeries                                                                                               | Ecam nom my wistancs.                                          | Cor/Cat/Rei (1)                                        |                                                 |                                        |                                              |
| 16:30 - 16:45 | Symposium "The All                                                                                             |                                                                |                                                        |                                                 |                                        |                                              |
| 16:45 - 17:00 | All Types of Dry                                                                                               | Eyes" by Alcon                                                 |                                                        |                                                 |                                        |                                              |
| 17:00 - 17:15 | Coffee Dural con                                                                                               | d Consider Dr. West                                            | 17:00 - 18:15<br>Glaucoma Course:<br>Glaucoma Drainage |                                                 |                                        |                                              |
| 17:15 - 17:30 | Coffee Break an                                                                                                | а Snacks витет                                                 |                                                        |                                                 |                                        |                                              |
| 17:30 - 17:45 |                                                                                                                |                                                                | Implants: The Past,                                    |                                                 |                                        |                                              |
| 17:45 - 18:00 | Cataract:                                                                                                      | Retina Panel Discussion -<br>Common Challenges in our Practice | the Present, and<br>the Future                         |                                                 |                                        |                                              |
| 18:00 - 18:15 | Oscar Video Competition on<br>Best Pearls in Cataract                                                          |                                                                |                                                        |                                                 |                                        |                                              |
| 18:15 - 18:30 | and IOL Surgeries                                                                                              | Cornea & Refractive Surgery Panel Discussion                   |                                                        |                                                 |                                        | 18:00 – 19:30                                |
| 18:30 - 18:45 |                                                                                                                | Patier Discussion                                              |                                                        |                                                 |                                        | Penetrating Keratoplasty and Suturing Wetlab |
| 18:45 - 19:10 | ''트립플레이어가 프로그리스 (18 12 기업 시간 시간 - " - " Hand 시간 - " - " 프로그리스 (18 12 기업 시간 | ntly and Expand Visual Possibility<br>Vivity " <b>by Alcon</b> | 18:15 - 20:15                                          | 18:00 - 20:00<br>Free Paper Session 3           |                                        |                                              |
| 19:10 - 19:15 | Bre                                                                                                            | Break                                                          |                                                        | Ped/Strabismus                                  |                                        |                                              |
| 19:15 - 19:30 |                                                                                                                |                                                                | Cor/Cat/Ref (2)                                        |                                                 |                                        |                                              |
| 19:30 - 19:45 | Cornea: "Answers to Common                                                                                     | Glaucoma:                                                      |                                                        |                                                 |                                        |                                              |
| 19:45 - 20:00 | Questions in our Practice"                                                                                     | Glaucoma and Myopia. The Complex Relations                     |                                                        |                                                 |                                        |                                              |
| 20:00 - 20:15 |                                                                                                                | · ·                                                            |                                                        |                                                 |                                        |                                              |
| 20:15 - 20:20 | Best Attendance Award F                                                                                        | ollowed by Dinner Buffet                                       |                                                        |                                                 |                                        |                                              |